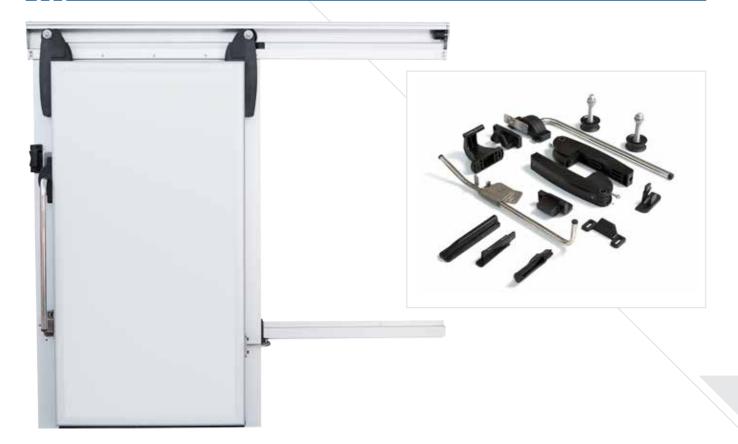

## **SLIDING DOOR**

## **General Specifications**

Our Sliding doors comes with aluminum frame and have some PVC parts to break heat Exchange standartly, as an option full PVC frame is also available. The doors leafs produce with aluminum profiles, the metail sheet thickness is 0.0197 in for bouth surface and color code is Ral 9002, door leaf insulation chemical density is 2,624 – 2,811 lb/ft³. The door leaf thickness standart is 3.62 in for chiller rooms and 4.57 in for freezer rooms. Also door threshold and sight glass can add as an options.